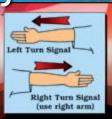

ED.
- ALL DEVICES MUST BE IN GOOD CONDITION AND EASILY ACCESSIBLE.
- CHILDREN UNDER AGE IO MUST WEAR A DEVICE WHEN ON BOARD A BOAT THAT IS UNDERWAY UNLESS:

IN AN ENCLOSED CABIN OR BELOW DECK OR ON AN ANCHORED BOAT THAT IS BEING USED FOR SWIMMING OR DIVING OR PASSENGER CRAFT WITH A LICENSED CAPTAIN.

- ALONG WITH THE ABOVE AT LEAST ONE APPROVED TYPE 4 MUST BE ON BOARD BOATS IG FT. OR LONGER (EXCEPT CANOES AND KAYAKS) AND IMMEDI-ATELY AVAILABLE.
- A Coast Guard approved Type 5 device may be substituted for any other Coast Guard approved device if it meets the same requirements and is noted on the label.
- Anyone riding a jet ski or other Personal Water Craft must wear an approved -non inflating flotation device, as well as anyone being towed by a water craft.



# Bicycle Hand Signals







# **Snowmobile Hand Signals**

Communication is an essential part of safe riding. Hand signals are a practical way to communicate between other riders and traffic.

Be sure to give easy to see and clear hand signals when snowmobiling. Hand signals should never be subtle, but always deliberate.











Sleds

Following /

Oncoming



# Read the owner's manua

and know your vehicle thoroughly.

- Check your vehicle before you ride.
- Wear protective equipment and clothing. Don't lend your vehicle to unskilled riders. Supervise young or inexperienced riders. Never carry a passenger on vehicles meant for one rider. Do not operate under the influence of drugs or alcohol. Drive at speeds that are appropriate to trail conditions. Stay to the right on trails.
- Stay away from thin ice, open w