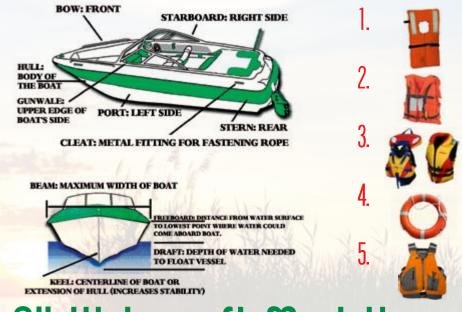

s or bad weather.

# Who May Operate a Motorboat

(OTHER THAN A PERSONAL WATERCRAFT)

- For engines 25 horsepower or less:
- Those under age 12 may operate without restrictions.
- FOR ENGINES OVER 25 HORSEPOWER THROUGH 75 HORSEPOWER:
- Those under age 12 must have someone 21 years of age or older on board within reach of the controls.
- For engines over 75 horsepower:
- No CHILDREN UNDER AGE 12 MAY OPERATE, EVEN WITH AN ADULT ON BOARD.
- OTHER RESTRICTIONS APPLY TO BOAT OPERATORS 12 TO 17 YEARS OLD:
- OPERATORS FROM 12 TO 17 YEARS OF AGE MAY OPERATE ENGINES OF 25 HORSEPOWER OR LOWER WITH NO RESTRICTIONS.
- For engines over 25 horsepower:
- OPERATORS 12 TO 17 YEARS OF AGE MUST HAVE: A WATERCRAFT OPERATOR'S PERMIT, OR SOMEONE AGE 21 YEARS OR OLDER OLD ON BOARD WITHIN REACH OF THE CONTROLS.



# All Watercraft Must Have...

- AT LEAST ONE COAST GUARD APPROVED TYPE 1, 2, 3 OR 5 FLOTATION DE-VICE THAT IS THE PROPER SIZE FOR EACH PERSON ON BOARD OR BEING TOWED.
- ALL DEVICES MUST BE IN GOOD CONDITION AND EASILY ACCESSIBLE.
- CHILDREN UNDER AGE IO MUST WEAR A DEVICE WHEN ON BOARD A BOAT THAT IS UNDERWAY UNLESS:

IN AN ENCLOSED CABIN OR BELOW DECK OR ON AN ANCHORED BOAT THAT IS BEING USED FOR SWIMMING OR DIVING OR PASSENGER CRAFT WITH A LICENSED CAPTAIN.

- ALONG WITH THE ABOVE AT LEAST ONE APPROVED TYPE 4 MUST BE ON BOARD BOATS IG FT. OR LONGER (EXCEPT CANOES AND KAYAKS) AND IMMEDI-ATELY AVAILABLE.
- A Coast Guard approved Type 5 device may be substituted for any other Coast Guard approved device if it meets the same requirements and is noted on the label.
- Anyone riding a jet sk