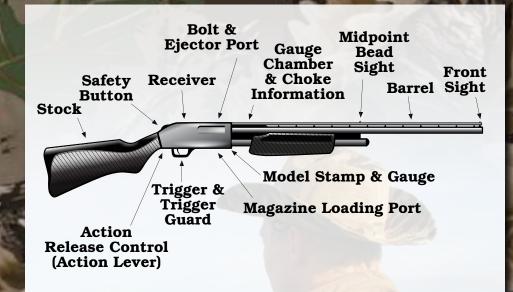

t using dogs

#### WOLF

Hunting and Trapping | Oct. 15 - Feb. 29, 2016\* Huting with the aid of dogs used for tracking and trailing \ Nov. 30-Feb. 29, 2016\*

\* Season may close early if quota is likely to be reached. See 2015 Wolf Regulations for more information.

#### SMALL GAME

Cottontail Rabbit Northern Zone | Sept. 12 - Feb. 29, 2016 Southern Zone | Oct. 17 (noon) - Feb. 29, 2016 Squirrels (Gray and Fox) | Sept. 12 - Jan. 31, 2016

#### **PROTECTED SPECIES**

Hunting protected species, such as badger, woodchuck, jackrabbit, moose, and flying squirrel, is prohibited. See 2015 Small Game Regulations for more details.

\*Please contact your local DNR office for specific hunting and trapping zone regulations. For general information on firearm safety training call: 1 (888) 936-7463.





All hunters should consider taking an advanced hunter education class to learn the latest hunting techniques along with tips on coming home alive.

Here are 5 Suggestions for a safe and successful hunting experience:

- Get a detailed map of the area you are hunting, review it before you leave, and carry it with you in the field.
- **L.** Carry a compass and know how to use it. Decide ahead of time the direction to head for if you get lost or disoriented.
- Weather can change quickly, so hunters should carry a simple survival kit and be prepared for an unexpected overnight stay in the field. The survival kit should contain a rope, a knife, water, waterproof matches, an emergency shelter, and first aid sup-
- If you are on the water, make sure to wear a personal flotation device (life p