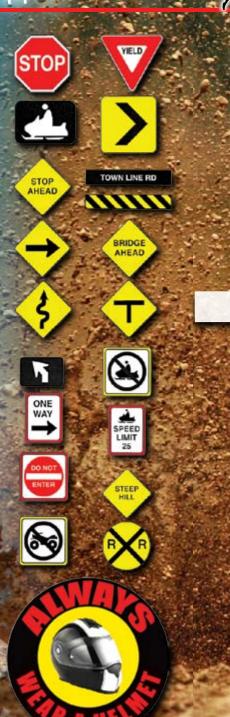

APPROVED TYPE 4 MUST BE ON BOARD BOATS IG FT. OR LONGER (EXCEPT CANOES AND KAYAKS) AND IMMEDI-ATELY AVAILABLE.
- A Coast Guard approved Type 5 device may be substituted for any other Coast Guard approved device if it meets the same requirements and is noted on the label.
- Anyone riding a jet ski or other Personal Water Craft must wear an approved -non inflating flotation device, as well as anyone being towed by a water craft.



# Bicycle Hand Signals







# **Snowmobile Hand Signals**

Communication is an essential part of safe riding. Hand signals are a practical way to communicate between other riders and traffic.

Be sure to give easy to see and clear hand signals when snowmobiling. Hand signals should never be subtle, but always deliberate.











Sleds

Following /

Oncoming



# Read the owner's manua

and know your vehicle thoroughly.

- Check your vehicle before you ride.
- Wear protective equipment and clothing. Don't lend your vehicle to unskilled riders. Supervise young or inexperienced riders. Never carry a passenger on vehicles meant for one rider. Do not operate under the influence of drugs or alcohol. Drive at speeds that are appropriate to trail conditions. Stay to the right on trails.
- Stay away from thin ice, open water and wetlands • Know the weather forecast. • Make sure headlights and taillights work properly. • Maintain safe distances between other riders. • Reduce your speed when riding at night.
- Yield to other motor vehicles and trail users.
   Young or beginning riders are encouraged to take a safety training course.



## SNOWMOBILE SAFE