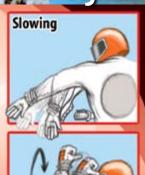

ALONG WITH THE ABOVE AT LEAST ONE APPROVED TYPE 4 MUST BE ON BOARD BOATS IG FT. OR LONGER (EXCEPT CANOES AND KAYAKS) AND IMMEDI-ATELY AVAILABLE.
- A Coast Guard approved Type 5 device may be substituted for any other Coast Guard approved device if it meets the same requirements and is noted on the label.
- Anyone riding a jet ski or other Personal Water Craft must wear an approved -non inflating flotation device, as well as anyone being towed by a water craft.



# Bicycle Hand Signals







# **Snowmobile Hand Signals**

Communication is an essential part of safe riding. Hand signals are a practical way to communicate between other riders and traffic.

Be sure to give easy to see and clear hand signals when snowmobiling. Hand signals should never be subtle, but always deliberate.











Sleds

Following /

Oncoming



# Read the owner's manua

and know your vehicle thoroughly.

- Check your vehicle before you ride.
- Wear protective equipment and clothing. Don't lend your vehicle to unskilled riders. Supervise young or inexperienced riders. Never carry a passenger on vehicles meant for one rider. Do not operate under the influence of drugs or alcohol. Drive at speeds that are appropriate to trail conditions. Stay to the right on trails.
- Stay away from thin ice, open water and wetlands • Know the weather forecast. • Make sure headlights and taillights work properly. • Maintain safe distances between other riders. • Reduce your speed when riding at night.
- Yield to other motor vehicles and trail users.
   Young or beginning riders are encouraged to take a safety trai